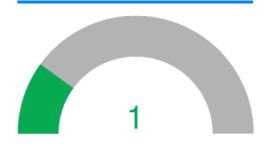

|           |         |
| Neutral  | The DBT for the company (0) is similar to other company in the same industry (2.26). |           |         |
| Neutral  | The DBT for the company (0) is similar to other company in the same state (2.52).    |           |         |
| Neutral  | The company is not part of a group.                                                  |           |         |
| Negative | The local score for this company has decreased from 79 to 77.                        |           |         |

# **Credit information**

| Status                 | Active        |      |
|------------------------|---------------|------|
| Credit advice          | \$            | 3000 |
| Additional information | Very Low Risk |      |





## Risk rating 1/5





## Payment term

- Payment behaviour
- Payment behaviour in branch

# Bankruptcy score

Bankruptcy score

77

Bankruptcy score in branch

All right reserved. This creditreport is ment for personal use only and can't be reused or send without the written permission of Samrate B.V.

Samrate B.V. can not give guarantees or be held accountable for the correctness, intergrality and actuality of the provided information and advices within this creditreport. Samrate B.V. can not be held responsible for mistakes or omissions.