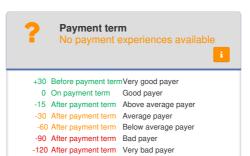

iness for 25 years.                                       |           |         |
| Neutral  | The DBT for the company (0) is similar to other company in the same industry (2.26). |           |         |
| Neutral  | The DBT for the company (0) is similar to other company in the same state (2.52).    |           |         |
| Neutral  | The company is not part of a group.                                                  |           |         |
| Negative | The local score for this company has decreased from 79 to 77.                        |           |         |

# **Credit information**

| Status                 | Active        |      |
|------------------------|---------------|------|
| Credit advice          | \$            | 3000 |
| Additional information | Very Low Risk |      |





## Risk rating 1/5





## Payment term

- Payment behaviour
- Payment behaviour in branch

# Bankruptcy score

Bankruptcy score

77

Bankruptcy score in branch

All right reserved. This creditreport is ment for personal use only and can't be reused or send without the written permission of Samrate B.V.

Samrate B.V. can not give guarantees or be held accountable for the correctness, intergrality and actuality of the provided information and advices within this creditreport. Samrate B.V. can not be held responsible for mistakes or omissions.