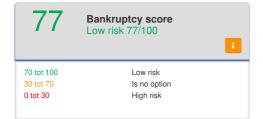

# Bankruptcy score

Bankruptcy score

77

Bankruptcy score in branch

All right reserved. This creditreport is ment for personal use only and can't be reused or send without the written permission of Samrate B.V.